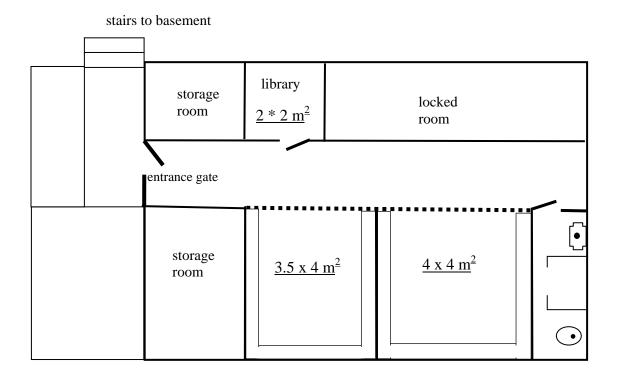

#### Attachment C - Detention facility in basement of Provincial Police Headquarters in Hasköy/Muş, third quarter of 2008, approximate floor-plan ${\bf P}$

showers: none
toilets: 2 but 1
functional,
sinks: 2 but 1
functional.
hot water:
none for six
weeks, heating
element
thereafter.

bedding:

38 beds with mattresses & blankets in dirty and worn out conditions.

natural light &
ventilation;
very poor
heating: none

**measurements:** 72 m<sup>2</sup> total **no. of occupants:** 2 to 85 persons