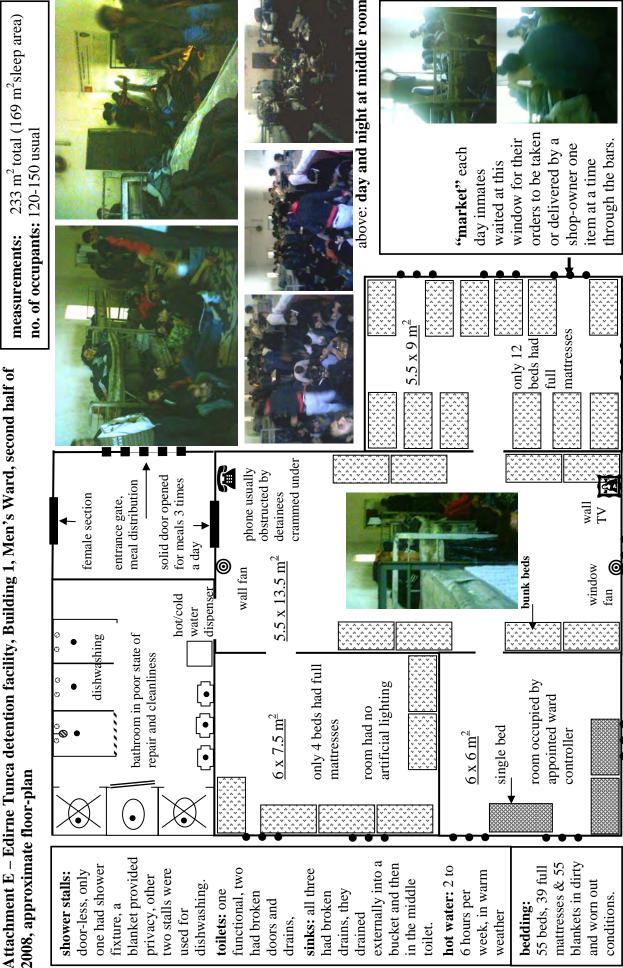

Attachment D - EDIRNE TUNCA foreigners' detention center, Building 1 & Building 2, approximate map