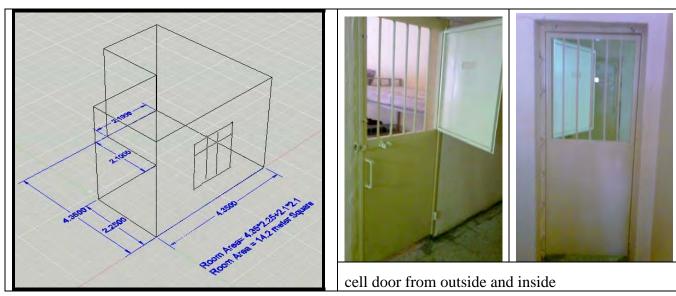

.8     | toothpaste   | 2              | 1       |
| veg. oil        | 5              | 2       | tomatoes     | 2.5            | 1       |

Attachment K – Kirklareli GOP: sediment from 2 L of boiled water provided by detainees



sediment captured in paper coffee filter

## Attachment L – Kirklareli GOP: forbidding carceral exterior photos provided by detainees





all around chain-link fencing topped with barbed wire













patch of overgrown grass, volleyball net

# Attachment M – Kirklareli GOP: Sanitary facilities & general state of cleanliness photos provided by detainees



↑ toilets and shower in men's block





↑ unused dining area in men's block

**♦**entrance & corridor of men's block





#### Attachment N - Kirklarei GOP: map and cells

photos provided by detainees