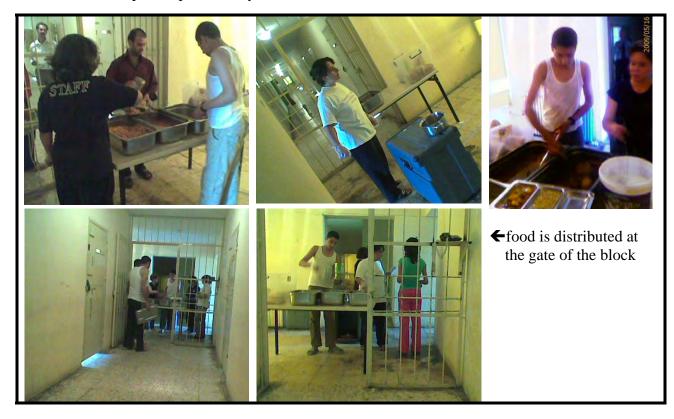

#### Attachment I – Kirklareli GOP: food distribution, dish washing & kitchen photos provided by detainees

↑shower stall used for discarding food waste and dishwashing

★kitchen in poor state of repair & cleanliness, unusable by staff & inaccessible to detainees