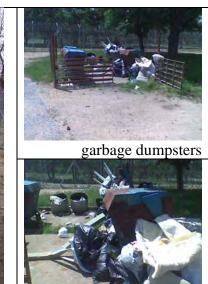

## Attachment L – Kirklareli GOP: forbidding carceral exterior photos provided by detainees

all around chain-link fencing topped with barbed wire

patch of overgrown grass, volleyball net