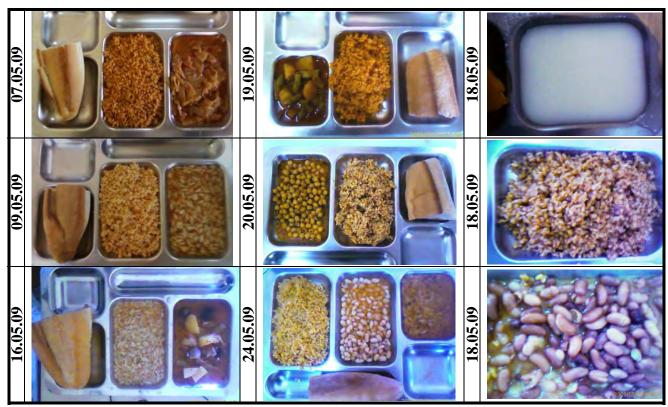

# Attachment H – Kırklareli GOP: meal menu (21-26 May 09) photos provided by detainees

|                                            | Breakfast                     | Lunch                                                          | dinner                                                                       |  |
|--------------------------------------------|-------------------------------|----------------------------------------------------------------|------------------------------------------------------------------------------|--|
| 21 May 2009                                | bread (stale), jelly          | bread(s), bulgur, cold soup                                    | bread(s), rice, lentils                                                      |  |
| 22 May 2009                                | bread (stale)                 | bread(s), plain pasta, red<br>beans, diluted milk              | bread(s), carrots, string<br>beans & potato, dil. milk                       |  |
| calories (calculated from calorieking.com) | bread (½ loaf), jelly (20 gr) | bread (½ loaf), bulgur (1 cup), lentils (1 c), rice soup (½ c) | bread (½ loaf), bulgur (1 c), string beans & eggplant (1 c), rice soup (½ c) |  |
| Total=1598                                 | 230+50=280                    | 230+151+230+102=713                                            | 230+151+122+102=605                                                          |  |
| 24 May 2009                                | bread                         | bread, bulgur, white beans, pasta soup                         | bread, bulgur, string beans<br>& eggplant, pasta soup                        |  |
| 25 May 2009                                | bread                         | bread, bulgur, red beans, diluted milk                         | bread, potatoes, soft drink (200cc), diluted milk                            |  |
| 26 May 2009                                | bread                         | bread, plain pasta, lentils, diluted milk                      | bread, bulgur, beans, diluted milk                                           |  |