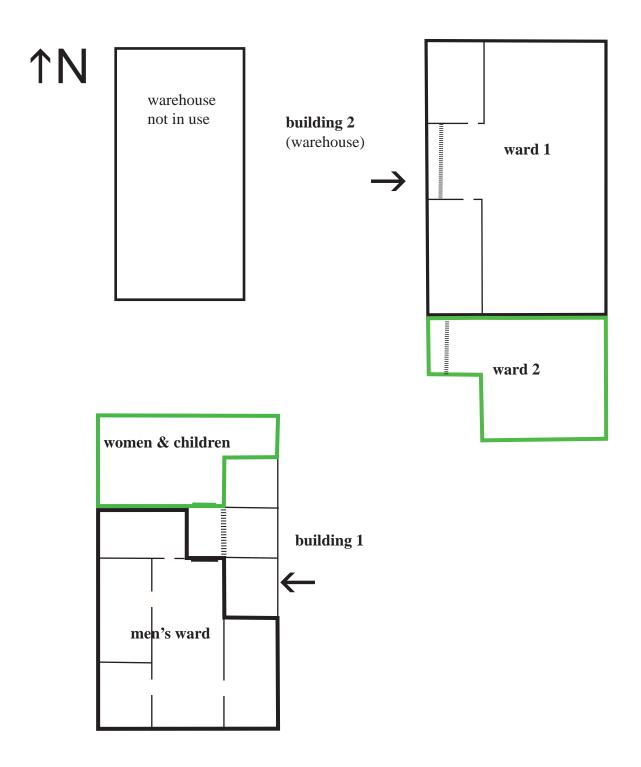

Attachment D - EDIRNE TUNCA foreigners' detention center, Building 1 & Building 2, approximate map