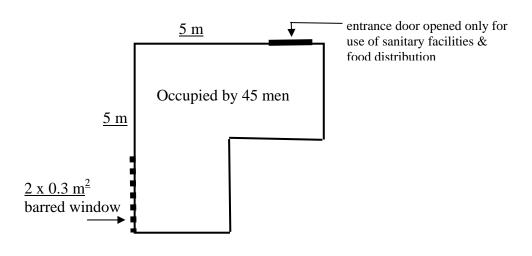

quarter of 2008, approximate floor-plan ${\bf P}$



showers: none
toilets: 2 but 1
functional,
sinks: 2 but 1
functional.
hot water:
none for six
weeks, heating
element
thereafter.

bedding:

38 beds with mattresses & blankets in dirty and worn out conditions.

natural light &
ventilation;
very poor
heating: none

**measurements:** 72 m<sup>2</sup> total **no. of occupants:** 2 to 85 persons

Attachment D - EDIRNE TUNCA foreigners' detention center, Building 1 & Building 2, approximate map





#### Attachment F – Edirne Tunca detention facility, Building 2, Ward 1, first half of 2009, approximate floor-plan



Attachment G - Attachment G- Detention facilities in basements of Gendarmerie Station in Güzelçamlı/Aydın, September 2008, approximate floor-plan



1<sup>st</sup> floor basement



# Attachment H – Kırklareli GOP: meal menu (21-26 May 09) photos provided by detainees

|                                            | Breakfast                     | Lunch                                                          | dinner                                                                       |  |
|--------------------------------------------|-------------------------------|----------------------------------------------------------------|------------------------------------------------------------------------------|--|
| 21 May 2009                                | bread (stale), jelly          | bread(s), bulgur, cold soup                                    | bread(s), rice, lentils                                                      |  |
| 22 May 2009