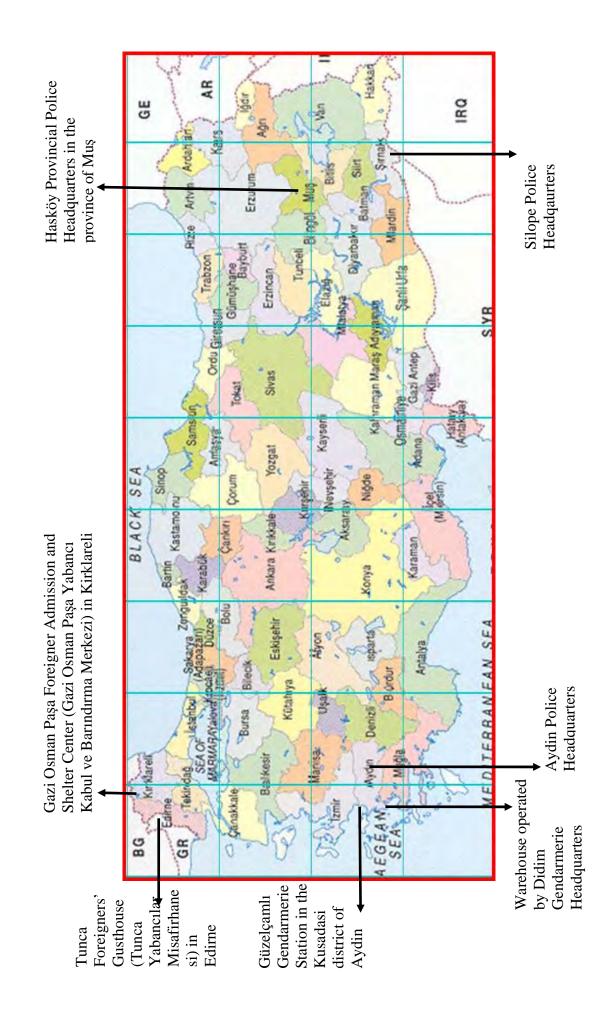

Attachment A - Map showing the seven detention centers



### Attachment B - Detention facility in basement of Police Headquarters in Silopi/Şırnak, January 2008, approximate floor-plan



**bathroom** in poor state cleanliness

**hot water:** none during 1<sup>st</sup> week, faulty heating element thereafter.

**bedding:** only blankets in dirty and worn out conditions.

**heating:** none during 1<sup>st</sup> week, thereafter one electric heater.

natural lighting &
ventilation: none.

#### Attachment C - Detention facility in basement of Provincial Police Headquarters in Hasköy/Muş, third quarter of 2008, approximate floor-plan ${\bf P}$



showers: none
toilets: 2 but 1
functional,
sinks: 2 but 1
functional.
hot water:
none for six
weeks, heating
element
thereafter.

bedding:

38 beds with mattresses & blankets in dirty and worn out conditi