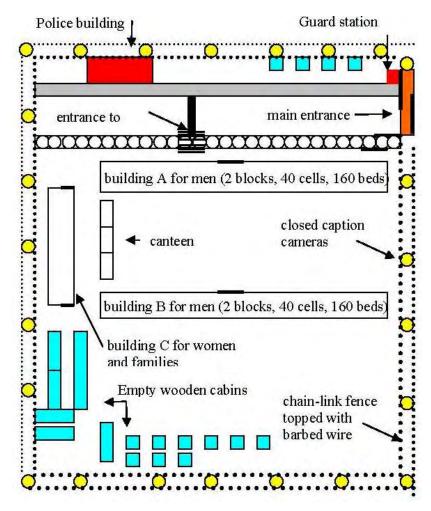

0.8     | toothpaste   | 2              | 1       |
| veg. oil        | 5              | 2       | tomatoes     | 2.5            | 1       |

Attachment K – Kirklareli GOP: sediment from 2 L of boiled water provided by detainees



sediment captured in paper coffee filter

## Attachment L – Kirklareli GOP: forbidding carceral exterior photos provided by detainees





all around chain-link fencing topped with barbed wire













patch of overgrown grass, volleyball net

# Attachment M – Kirklareli GOP: Sanitary facilities & general state of cleanliness photos provided by detainees



↑ toilets and shower in men's block





↑ unused dining area in men's block

**♦**entrance & corridor of men's block





#### Attachment N - Kirklarei GOP: map and cells

photos provided by detainees