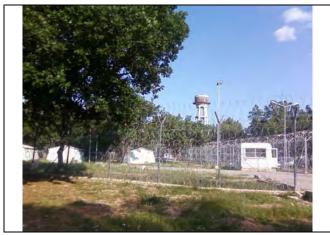

## Attachment L – Kirklareli GOP: forbidding carceral exterior photos provided by detainees

all around chain-link fencing topped with barbed wire

patch of overgrown grass, volleyball net