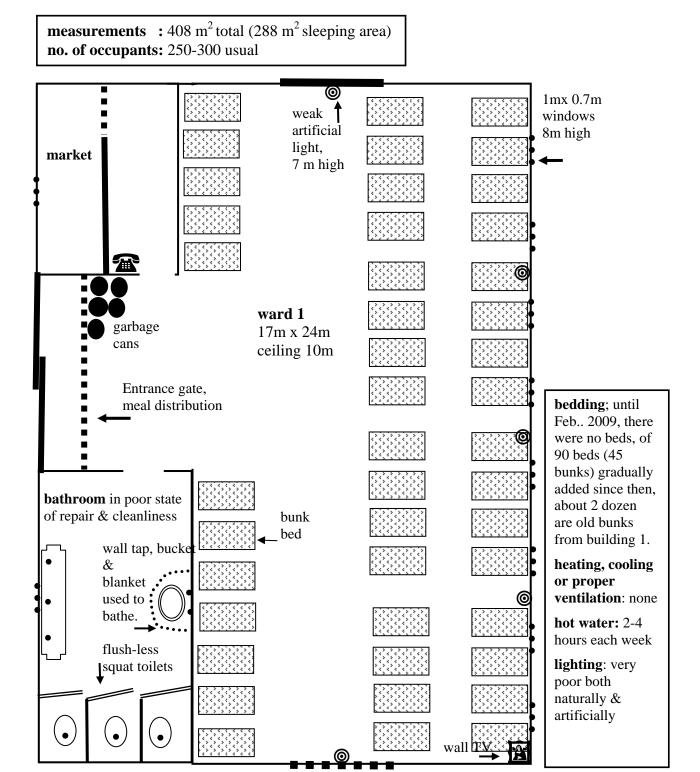

#### Attachment F – Edirne Tunca detention facility, Building 2, Ward 1, first half of 2009, approximate floor-plan

Attachment G - Attachment G- Detention facilities in basements of Gendarmerie Station in Güzelçamlı/Aydın, September 2008, approximate floor-plan