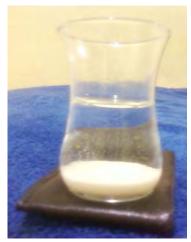

Attachment K – Kirklareli GOP: sediment from 2 L of boiled water provided by detainees

sediment captured in paper coffee filter