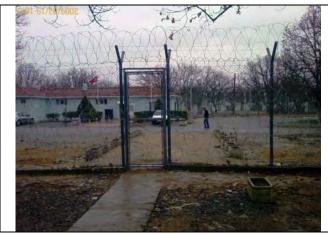

## Attachment L – Kirklareli GOP: forbidding carceral exterior photos provided by detainees

all around chain-link fencing topped with barbed wire

patch of overgrown grass, volleyball net