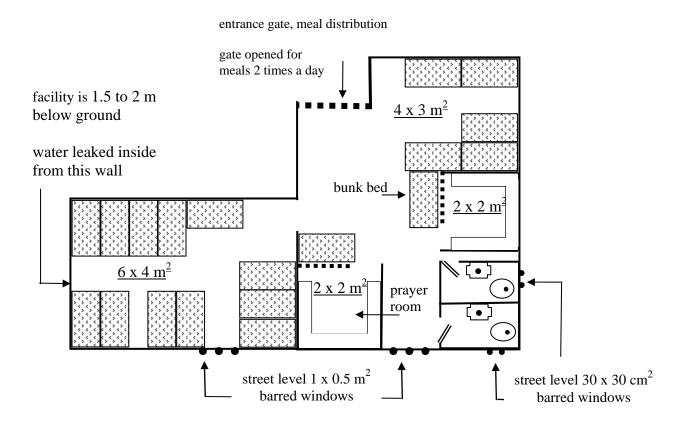

#### Attachment F – Edirne Tunca detention facility, Building 2, Ward 1, first half of 2009, approximate floor-plan

Attachment G - Attachment G- Detention facilities in basements of Gendarmerie Station in Güzelçamlı/Aydın, September 2008, approximate floor-plan

1<sup>st</sup> floor basement