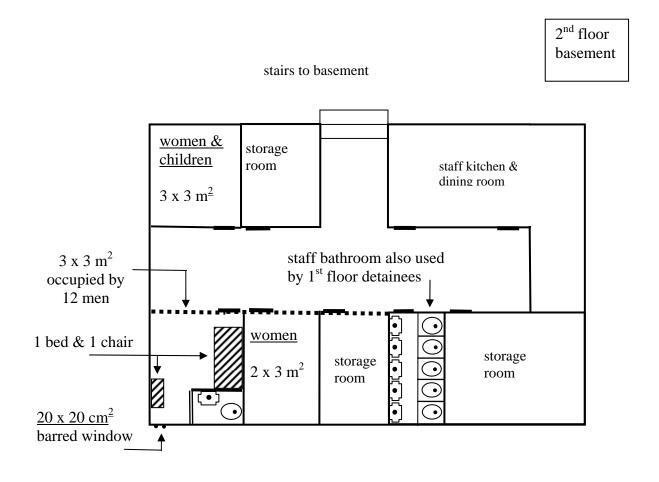

eadquarters in Hasköy/Muş, third quarter of 2008, approximate floor-plan ${\bf P}$



showers: none
toilets: 2 but 1
functional,
sinks: 2 but 1
functional.
hot water:
none for six
weeks, heating
element
thereafter.

bedding:

38 beds with mattresses & blankets in dirty and worn out conditions.

natural light &
ventilation;
very poor
heating: none

**measurements:** 72 m<sup>2</sup> total **no. of occupants:** 2 to 85 persons

Attachment D - EDIRNE TUNCA foreigners' detention center, Building 1 & Building 2, approximate map





#### Attachment F – Edirne Tunca detention facility, Building 2, Ward 1, first half of 2009, approximate floor-plan



Attachment G - Attachment G- Detention facilities in basements of Gendarmerie Station in Güzelçamlı/Aydın, September 2008, approximate floor-plan



1<sup>st</sup> floor basement



# Attachment H – Kırklareli GOP: meal menu (21-26 May 09) photos provided by detainees

|                                            | Breakfast                     | Lunch                                                          | dinner                                                                       |  |
|--------------------------------------------|-------------------------------|----------------------------------------------------------------|------------------------------------------------------------------------------|--|
| 21 May 2009                                | bread (stale), jelly          | bread(s), bulgur, cold soup                                    | bread(s), rice, lentils                                                      |  |