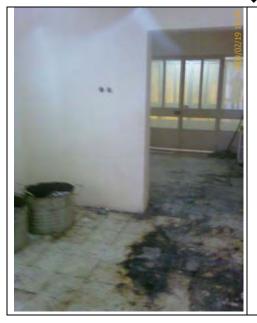

#### Attachment I – Kirklareli GOP: food distribution, dish washing & kitchen photos provided by detainees

↑shower stall used for discarding food waste and dishwashing

★kitchen in poor state of repair & cleanliness, unusable by staff & inaccessible to detainees