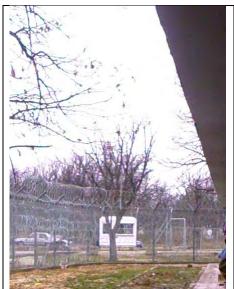

## Attachment L – Kirklareli GOP: forbidding carceral exterior photos provided by detainees

all around chain-link fencing topped with barbed wire

patch of overgrown grass, volleyball net