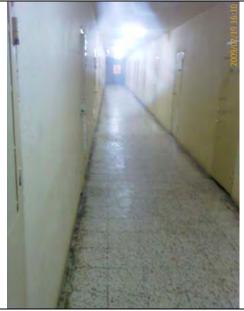

# Attachment M – Kirklareli GOP: Sanitary facilities & general state of cleanliness photos provided by detainees

↑ toilets and shower in men's block

↑ unused dining area in men's block

**♦**entrance & corridor of men's block