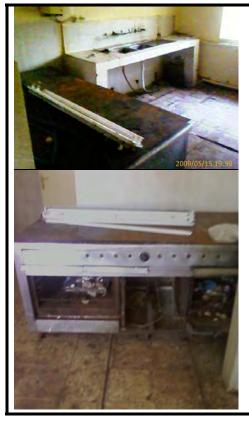

#### Attachment I – Kirklareli GOP: food distribution, dish washing & kitchen photos provided by detainees

↑shower stall used for discarding food waste and dishwashing

★kitchen in poor state of repair & cleanliness, unusable by staff & inaccessible to detainees